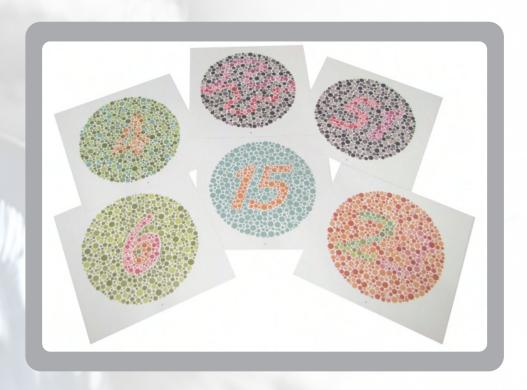

## **COLOUR DEFICIENCY TEST CARDS FOR ADULT** (SET OF 15 CARDS)

## **OP-5066**

This 15 Plates Color blindness test evaluates for the most common type of color blindness (red-green deficiency) and no other types of color blindness. Testing for colour deficiency requires high level of sensitivity and specificity. This series of plates is provided to detect colour blindness in people who cannot read, and colour deficiency, since young age

## Features: -

- Plates are designed with simple geometrical shapes, since the examinees may not be able to understand complicated pieces. • Test gives quick and accurate assessment of colour vision deficiency of congenital origin.
- Each Card Size: 115 x 110mm with Instruction Manual.